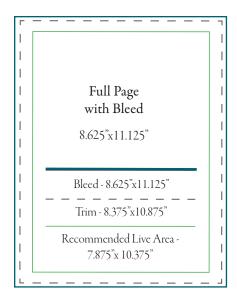

Adobe PDF Specifications

Ads submitted as PDF files must have fonts embedded and be composite, high resolution, press-ready PDF files (300 dpi). Include bleed if ad is designed as such with consideration for live area in relation to trim (8.375"x10.875).