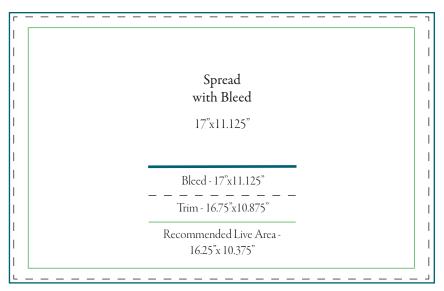

Adobe PDF Specifications

Ads submitted as PDF files must have fonts embedded and be composite, high resolution, press-ready PDF files (300 dpi). Include bleed if ad is designed as such with consideration for live area in relation to trim (8.375"x10.875).